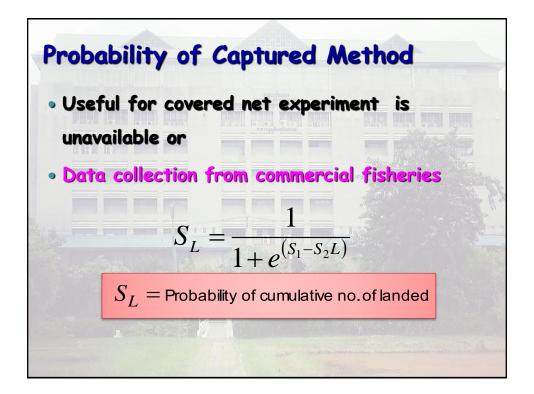

## **Course Outline**

- Quick Looking: Bottom Trawl Survey
- One-tailed selectivity model (S-shaped
  - or Selection Ogive Model) in trawlers
  - Proportion Retained Method
  - Probability of Captured Method
- Selection Factor (SF.)