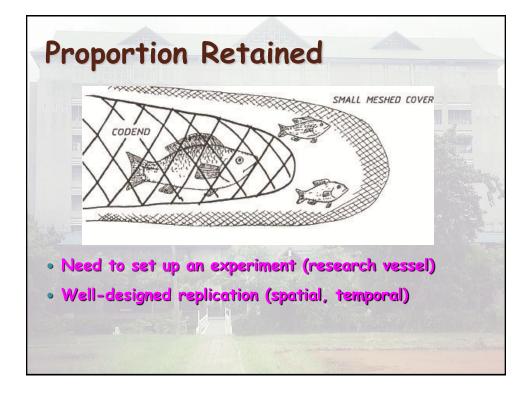

## **Course Outline**

- Quick Looking: Bottom Trawl Survey
- One-tailed selectivity model (S-shaped
  - or Selection Ogive Model) in trawlers
  - Proportion Retained Method
  - Probability of Captured Method
- Selection Factor (SF.)