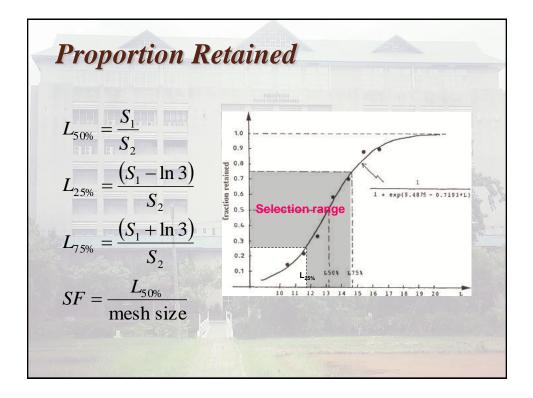

## **Course Outline**

- Quick Looking: Bottom Trawl Survey
- One-tailed selectivity model (S-shaped
  - or Selection Ogive Model) in trawlers
  - Proportion Retained Method
  - Probability of Captured Method
- Selection Factor (SF.)