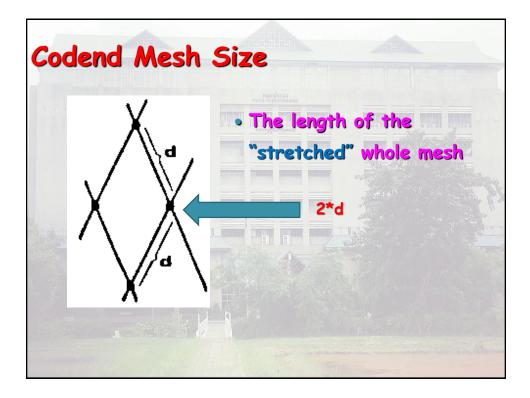

## **Course Outline**

- Quick Looking: Bottom Trawl Survey
- One-tailed selectivity model (S-shaped
  - or Selection Ogive Model) in trawlers
  - Proportion Retained Method
  - Probability of Captured Method
- Selection Factor (SF.)