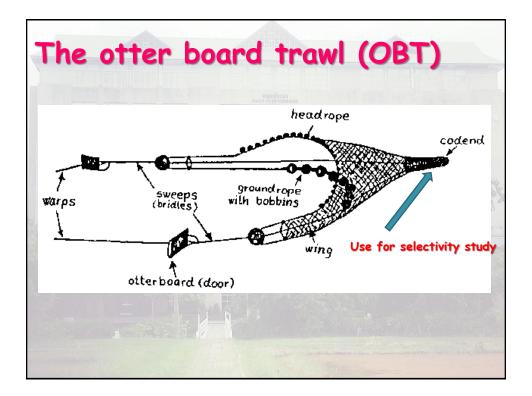

## **Course Outline**

- Quick Looking: Bottom Trawl Survey
- One-tailed selectivity model (S-shaped
  - or Selection Ogive Model) in trawlers
  - Proportion Retained Method
  - Probability of Captured Method
- Selection Factor (SF.)