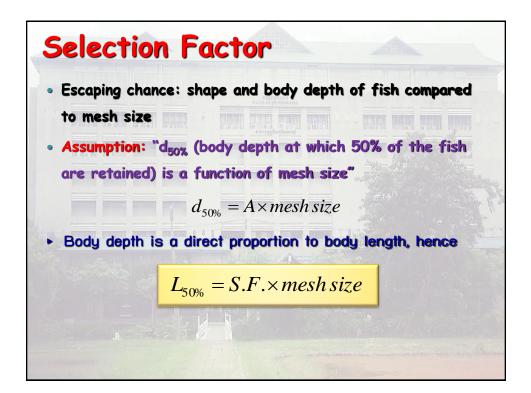

## **Course Outline**

- Quick Looking: Bottom Trawl Survey
- One-tailed selectivity model (S-shaped
  - or Selection Ogive Model) in trawlers
  - Proportion Retained Method
  - Probability of Captured Method
- Selection Factor (SF.)