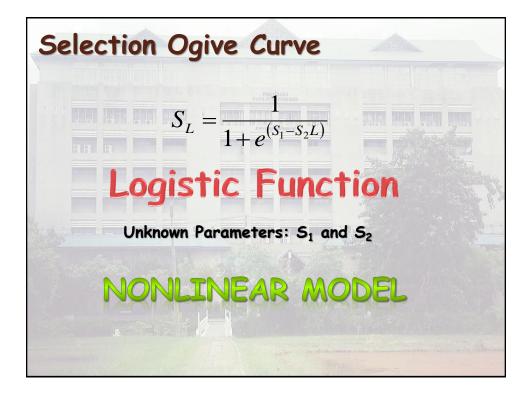

## **Course Outline**

- Quick Looking: Bottom Trawl Survey
- One-tailed selectivity model (S-shaped
  - or Selection Ogive Model) in trawlers
  - Proportion Retained Method
  - Probability of Captured Method
- Selection Factor (SF.)