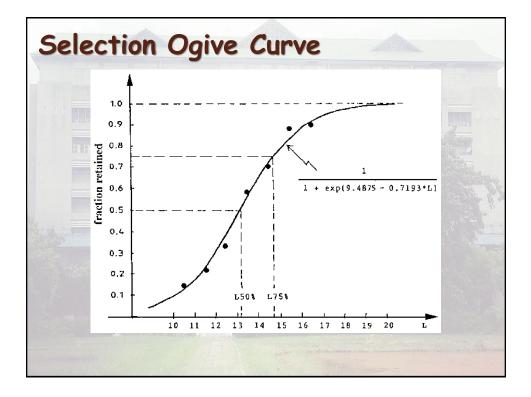

| length interval | No. in codend | No. in cover | Total no. | fraction retained<br>S <sub>L</sub> obs | Ln Y | Mid length<br>(x) | fraction retained<br>S <sub>L</sub> est |
|-----------------|---------------|--------------|-----------|-----------------------------------------|------|-------------------|-----------------------------------------|
| 9-10            | 0             | 1            | _         |                                         |      |                   |                                         |
| 10-11           | 1             | 6            |           |                                         |      |                   |                                         |
| 11-12           | 2             | 7            |           |                                         |      |                   |                                         |
| 12-13           | 2             | 4            |           |                                         |      |                   |                                         |
| 13-14           | 7             | 5            |           |                                         |      |                   |                                         |
| 14-15           | 30            | 13           |           |                                         |      |                   |                                         |
| 15-16           | 61            | 8            |           |                                         |      |                   |                                         |
| 16-17           | 27            | 3            |           |                                         |      |                   |                                         |
| 17-18           | 7             | 0            |           |                                         |      |                   |                                         |
| 18-19           | 4             | 1            |           |                                         |      |                   |                                         |
|                 |               |              | -         |                                         |      |                   |                                         |
|                 |               |              |           |                                         |      |                   |                                         |