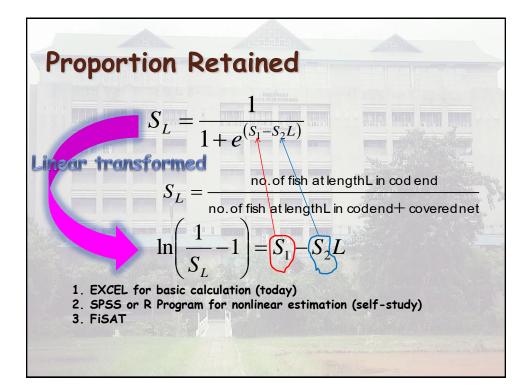

## **Course Outline**

- Quick Looking: Bottom Trawl Survey
- One-tailed selectivity model (S-shaped
  - or Selection Ogive Model) in trawlers
  - Proportion Retained Method
  - Probability of Captured Method
- Selection Factor (SF.)